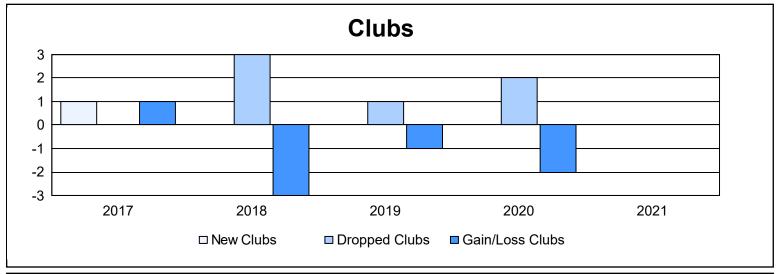

District 22 A

As of June 2021 Cumulative

| Year      | New<br>Clubs | Dropped<br>Clubs | Gain/<br>Loss<br>Clubs | New<br>Members | Charter<br>Members | Reinstate<br>Members | Transfer<br>Members | Total<br>Member<br>Added | Total<br>Members<br>Dropped | Gain/<br>Loss<br>Members |
|-----------|--------------|------------------|------------------------|----------------|--------------------|----------------------|---------------------|--------------------------|-----------------------------|--------------------------|
| 2016-2017 | 1            | 0                | 1                      | 62             | 62                 | 4                    | 6                   | 134                      | 101                         | 33                       |
| 2017-2018 | 0            | 3                | -3                     | 50             | 0                  | 3                    | 3                   | 56                       | 135                         | -79                      |
| 2018-2019 | 0            | 1                | -1                     | 55             | 1                  | 6                    | 8                   | 70                       | 123                         | -53                      |
| 2019-2020 | 0            | 2                | -2                     | 32             | 0                  | 0                    | 12                  | 44                       | 97                          | -53                      |
| 2020-2021 | 0            | 0                | 0                      | 16             | 12                 | 5                    | 0                   | 33                       | 63                          | -30                      |
| Average   | 0            | 1                | -1                     | 43             | 15                 | 4                    | 6                   | 67                       | 104                         | -36                      |