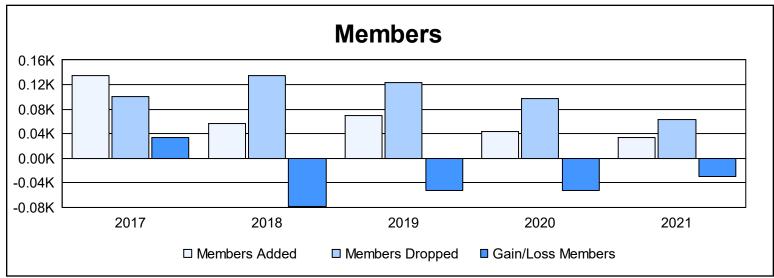

District 22 A

As of June 2021 Cumulative

| Year      | New<br>Clubs | Dropped<br>Clubs | Gain/<br>Loss<br>Clubs | New<br>Members | Charter<br>Members | Reinstate<br>Members | Transfer<br>Members | Total<br>Member<br>Added | Total<br>Members<br>Dropped | Gain/<br>Loss<br>Members |
|-----------|--------------|------------------|------------------------|----------------|--------------------|----------------------|---------------------|--------------------------|-----------------------------|--------------------------|
| 2016-2017 | 1            | 0                | 1                      | 62             | 62                 | 4                    | 6                   | 134                      | 101                         | 33                       |
| 2017-2018 | 0            | 3                | -3                     | 50             | 0                  | 3                    | 3                   | 56                       | 135                         | -79                      |
| 2018-2019 | 0            | 1                | -1                     | 55             | 1                  | 6                    | 8                   | 70                       | 123                         | -53                      |
| 2019-2020 | 0            | 2                | -2                     | 32             | 0                  | 0                    | 12                  | 44                       | 97                          | -53                      |
| 2020-2021 | 0            | 0                | 0                      | 16             | 12                 | 5                    | 0                   | 33                       | 63                          | -30                      |
| Average   | 0            | 1                | -1                     | 43             | 15                 | 4                    | 6                   | 67                       | 104                         | -36                      |